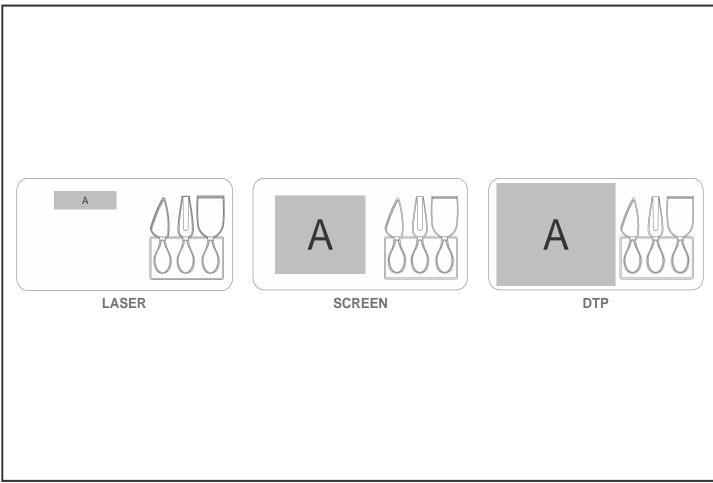

## **Branding Options:**

| Position | Branding Method (Branding Code) | No. of Colours | Dimension               |
|----------|---------------------------------|----------------|-------------------------|
| А        | Laser Engraving (LC)            |                | 110mm wide x 30mm high  |
| А        | Screen Print (SA)               | 1 Colour       | 160mm wide x 130mm high |
| А        | Direct to Print (DP-A)          | Full Colour    | 210mm wide x 170mm high |